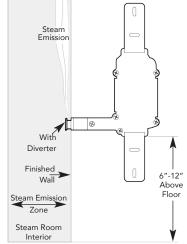

## Linear Steamhead Installation: (3/4" NPT)

**IMPORTANT:** Do not disassemble steamhead. MrSteam's steamhead is shipped fully assembled and requires no additional assembly. Locate steamhead 6-12 inches above floor, except for tub/shower enclosures; install 6 inches above tub top edge.

| Steam Emission  Without Diverter Finished Wall  Steam Emisson Zone Steam Room Interior |                                    | 6"-12"<br>pove Floor      |
|----------------------------------------------------------------------------------------|------------------------------------|---------------------------|
| Generator<br>Model                                                                     | Number<br>of Linear<br>Steam Heads | Steam<br>Emission<br>Zone |

| Generator<br>Model | Number<br>of Linear<br>Steam Heads | Steam<br>Emission<br>Zone |
|--------------------|------------------------------------|---------------------------|
| MS90-MS400         | 1                                  | 18"                       |
| Super1-Super3      | 1                                  | 24"                       |
| MX4-MX6            | 2                                  | 24"                       |