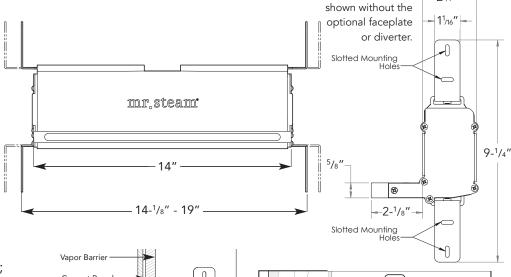

-2<sup>1</sup>/<sub>4</sub>" -

Linear SteamHead

## Linear Steamhead Installation: (3/4" NPT)

**IMPORTANT:** Do not disassemble steamhead. MrSteam's steamhead is shipped fully assembled and requires no additional assembly. Locate steamhead 6-12 inches above floor, except for tub/shower enclosures; install 6 inches above tub top edge.

head and direct steam emission are very hot, locate the steam head(s) where incidental contact by the user with the steam head(s) or direct steam emission cannot occur.

- Linear Steam Head model 104480 is suitable for MrSteam generator models MS90 – 400, MSSUPER1–3 and MX4-MX6.
- Two 104480 linear steamheads must be used for models MX4, 5 & 6.
- Using model 104480 for any steam generator model larger than the MX6, or for any non MrSteam brand generators may result in an improper installation or hazardous condition.
- For residential use only.
- Installed between studs.
- Only install the linear steam head in a horizontal orientation as shown in installation manual, PUR 103936.