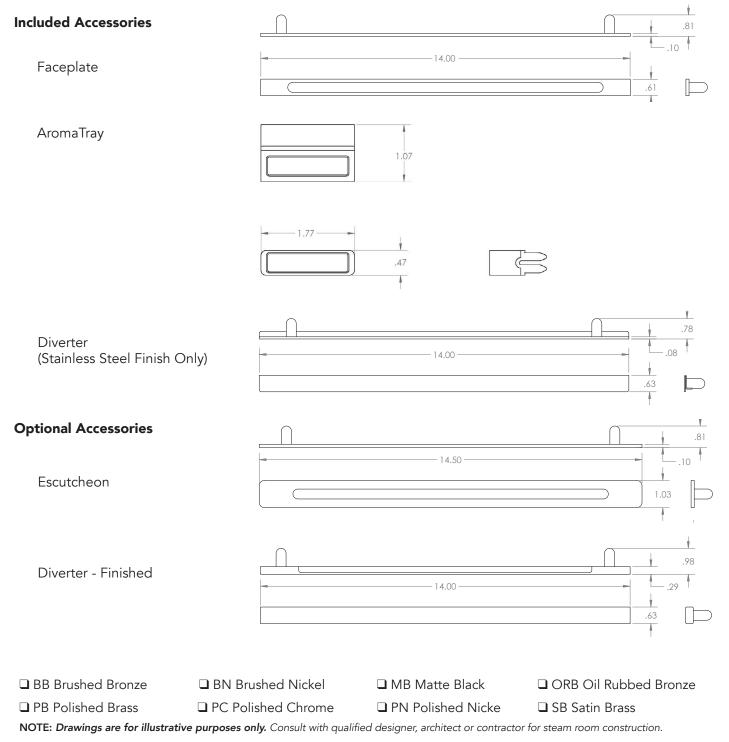

#### Accessories

**CAUTIONS** because the Steam Head, Faceplate, Diverter, AromeTray, Escutcheon, Finished Diverter, and direct steam emission are very hot, locate the Steam Head, Faceplate, Diverter, AromeTray, Escutcheon, Finished Diverters where incidental contact by bather or direct steam emission cannot occur.