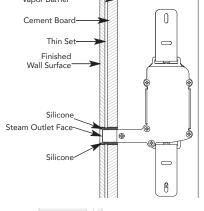

## Linear Steamhead Installation: (3/4" NPT)

**IMPORTANT:** Do not disassemble steamhead. MrSteam's steamhead is shipped fully assembled and requires no additional assembly. Locate steamhead 6-12 inches above floor, except for tub/shower enclosures; install 6 inches above tub top edge.

#### Accessories

**CAUTIONS** because the Steam Head, Faceplate, Diverter, AromeTray, Escutcheon, Finished Diverter, and direct steam emission are very hot, locate the Steam Head, Faceplate, Diverter, AromeTray, Escutcheon, Finished Diverters where incidental contact by bather or direct steam emission cannot occur.